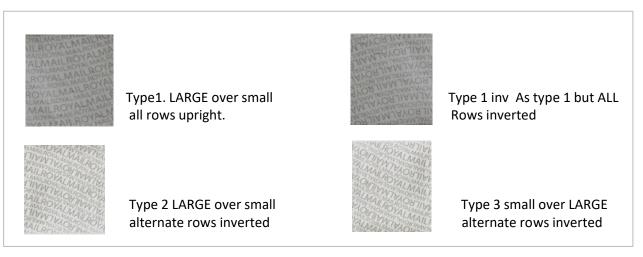

| De la Rue | £4.75       |
| MS2367 | 50th Anniv. of Wilding Definitives 2nd Issue                 | De la Rue | £4.50       |
| 2378   | 47p bistre brown                                             | Walsall   | £2.00       |
| 2378a  | 50th Anniv. Coronation booklet pane with 2378/9 x 2 and 2380 | Walsall   | £32.00      |
| 2379   | 68p grey-blue                                                | Walsall   | £2.00       |
| 2380   | £1 deep yellow green (Coronation )                           | Walsall   | £25.00      |
| 3329   | 1st bistre Diamond Jubilee                                   | Cartor    | £1.00       |

Please note - orders under £20 add £1.00 Post @ pack UK only. for overseas please ask or see P&P rules on our Website

# **Machin Security Backing Paper Types**



# MACHIN SG. X, Y and U numbers now available to order online

# STAFFORD STAMP SHOW 2020

Staffordshire County Showground Weston Road, Stafford ST180BD

Cancelled Due to Coronavirus Next Show November 13th & 14th

**Ample FREE Parking** cars, coaches & mini buses. **Easy Access, Refreshments.** comfortable chairs - carpeted floor.

#### John Rice Stamps Co.

Fine & Rare Stamps of Great Britain, Europe & selected Commonwealth.

#### P O Box 3340 Stafford ST16 9NS

Telephone 01785 259350. Fax. 01785259650

Email: stamps@john-rice-stamps.co.uk Website: www.john-rice-stamps.co.uk

#### We Stock

Great Britain QV, KGV, KGVI, QEII.

#### Price list available for KGVI & QEII pre decimal

40+ page price list for Machins & Regionals singles with all latest date codes including M20L.

Machin & Re